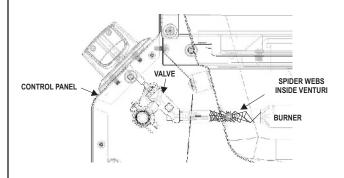

## **SPIDER ALERT!**

If you notice that your grill is getting hard to light or that the flame isn't as strong as it should be, take the time to check and clean the venturi's.

In some areas of the country, spiders or small insects have been known to create "flashback" problems. The spiders spin webs, build nests and lay eggs in the grill's venturi tube(s) obstructing the flow of gas to the burner. The backed-up gas can ignite in the venturi behind the control panel. This is known as a flashback and it can damage your grill and even cause injury.

To prevent flashbacks and ensure good performance the burner and venturi assembly should be removed from the grill and cleaned before use whenever the grill has been idle for an extended period.